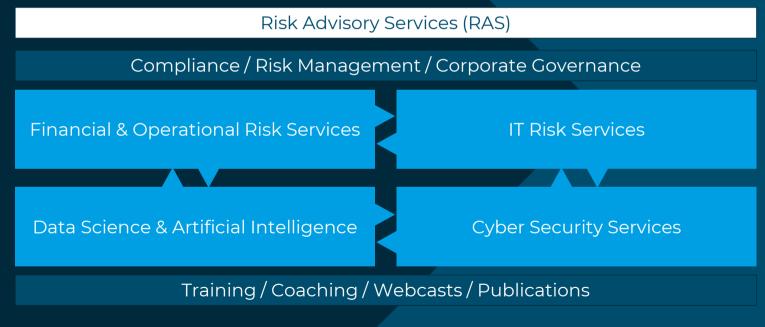

### Services at a Glance

MOORE Deutschland

### Detailed Service Offerings

#### Financial & Operational Risk Services

- IT-Risk Management
- IT-Audit
- IT-Controls (IDW AS 330; IDW AS 860)
- Sarbanes-Oxley (SOX) IT-Services (ITGC and ITAC)
- IT-Due Diligence
- IT-Compliance (Migration Audits, I<u>DW AS 880)</u>
- IT-Certification (SOC 1, 2, 3, IDW AS 850)
- IT-Forensic Services
- IT-Standards / IT-Frameworks

- Risk Management Systems
- Internal Audit
- Quality Assessment (QA) / Validation
- Internal Control Systems (ICS)
- Sarbanes-Oxley (SOX) Services
- IDW PS 951, ISAE 3402 and SSAE 16
- Risk and Control Self-Assessment (CSA)
- Business Improvement
- Forensic Services
- Compliance / Corporate Governance
- Standards / Frameworks

#### Information Technology Risk Services

#### Data Science & Artificial Intelligence

- Cyber Security Management System
- Cyber Security Strategy
- Governance Health Check
- Cyber Shield
- Cyber Security Compliance
- Industry Readiness
- Cyber Security Insurance
- Identity and Access Management
- Security Architecture Services
- Cyber Threat Intelligence Services

- Data Strategy, Catalogue & Governance
- Data, BI & Analytics Architectures
- Platform, Infrastructure & Technology Strategy
- Data Quality & Migration Services
- Internal & External Audit and Custom Analytics
- BI & Reporting Dashboards
- Process Mining & RPA
- Data Warehousing
- Text Mining, NLP & Semantic Analytics
- Predictions & Forecasts
- Statistical Simulations

#### Cyber Security Services